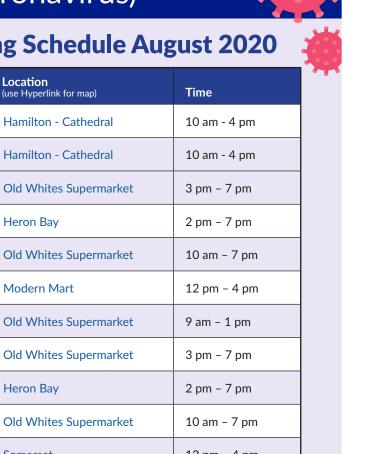

## **COVID-19 Pop-Up Testing Schedule August 2020**

| Monday – 3 <sup>rd</sup> August 2020     | City Centre             | Hamilton - Cathedral   | 10 am - 4 pm |
|------------------------------------------|-------------------------|------------------------|--------------|
| Tuesday – 4 <sup>th</sup> August 2020    | City Centre             | Hamilton - Cathedral   | 10 am - 4 pm |
|                                          | Southside Drive Through | Old Whites Supermarket | 3 pm – 7 pm  |
| Wednesday – 5 <sup>th</sup> August 2020  | Market Place            | Heron Bay              | 2 pm – 7 pm  |
| Thursday – 6th August 2020               | Southside Drive Through | Old Whites Supermarket | 10 am – 7 pm |
| Saturday – 8 <sup>th</sup> August 2020   | Market Place            | Modern Mart            | 12 pm – 4 pm |
| Sunday – 9 <sup>th</sup> August 2020     | Southside Drive Through | Old Whites Supermarket | 9 am – 1 pm  |
| Tuesday – 11th August 2020               | Southside Drive Through | Old Whites Supermarket | 3 pm – 7 pm  |
| Wednesday – 12 <sup>th</sup> August 2020 | Market Place            | Heron Bay              | 2 pm – 7 pm  |
| Thursday – 13th August 2020              | Southside Drive Through | Old Whites Supermarket | 10 am – 7 pm |
| Saturday – 15 <sup>th</sup> August 2020  | Market Place            | Somerset               | 12 pm – 4 pm |
| Sunday – 16 <sup>th</sup> August 2020    | Southside Drive Through | Old Whites Supermarket | 9 am – 1 pm  |
| Tuesday – 18th August 2020               | Southside Drive Through | Old Whites Supermarket | 3 pm – 7 pm  |
| Wednesday – 19 <sup>th</sup> August 2020 | Market Place            | Shelly Bay             | 2 pm – 7 pm  |
| Thursday – 20th August 2020              | Southside Drive Through | Old Whites Supermarket | 10 am – 7 pm |
| Saturday – 22 <sup>nd</sup> August 2020  | Market Place            | Somerset               | 12 pm – 4 pm |
| Sunday – 23 <sup>rd</sup> August 2020    | Southside Drive Through | Old Whites Supermarket | 9 am – 1 pm  |
| Tuesday – 25th August 2020               | Southside Drive Through | Old Whites Supermarket | 3 pm – 7 pm  |
| Wednesday – 26 <sup>th</sup> August 2020 | Market Place            | Modern Mart            | 2 pm – 7 pm  |
| Thursday – 27th August 2020              | Southside Drive Through | Old Whites Supermarket | 10 am – 7 pm |
| Saturday – 29 <sup>th</sup> August 2020  | Market Place            | Shelly Bay             | 12 pm – 4 pm |
| Sunday – 30 <sup>th</sup> August 2020    | Southside Drive Through | Old Whites Supermarket | 9 am – 1 pm  |